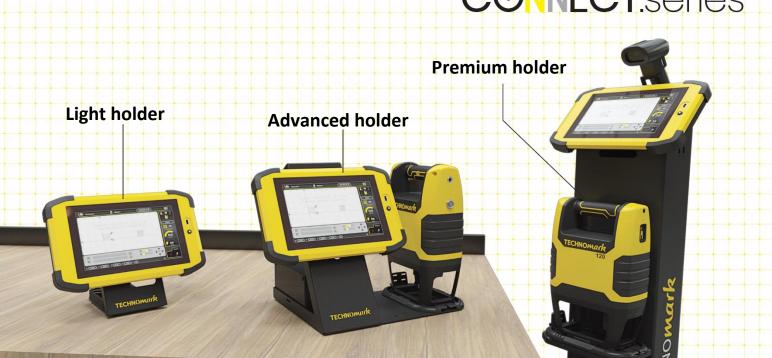

### Control Unit

# Compatible with all environments

10" touch screen in tempered glass

Displayed from the head thanks to the RFID

3 USB ports

Connection to keyboard, code reader (1D and 2D) & USB stick

220V

power supply

VESA 100 fixings

9.0

Universal mounting of control box fixing

- USB Production record : Export of marked data
- Font creator license Creation of custom fonts
- Marking repeat check (VIN) Avoid same content marking
- Excel by USB key: import all content via USB
- Logo & Datamatrix marking