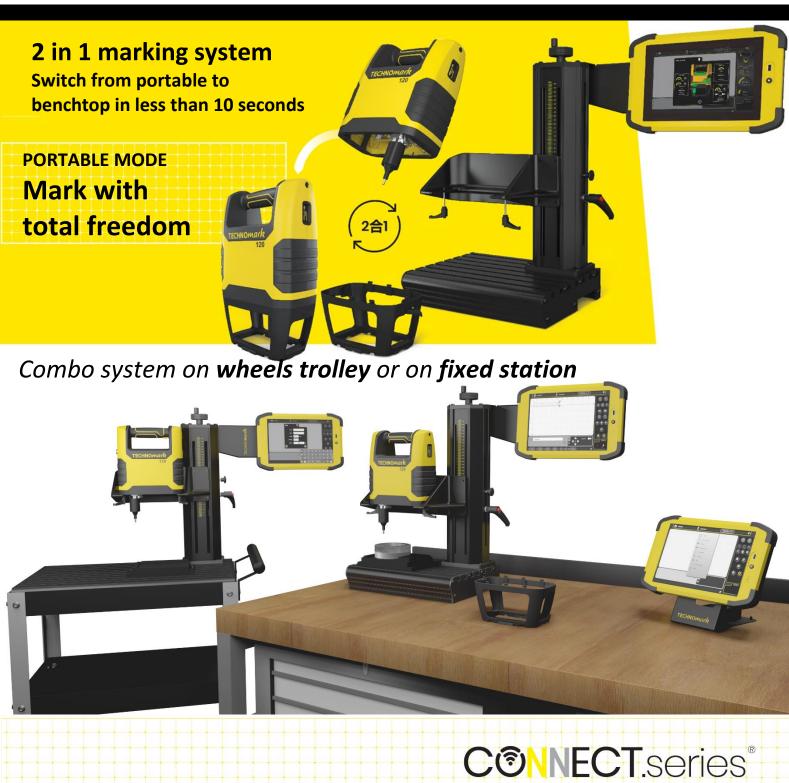

#### **2 MARKING WINDOW SIZES**

EASY 60 **60\*30 mm**  EASY 120 120\*60 mm

Portable use in **Production area** 

1.

Movement of the operator in the workshop

2.

Marking of medium to large, heavy or difficult to access parts

### Control Unit

# Compatible with all environments

10" touch screen in tempered glass

Displayed from the head thanks to the RFID

3 USB ports

Connection to keyboard, code reader (1D and 2D) & USB stick

220V

power supply

VESA 100 fixings

9.0

Universal mounting of control box fixing

- USB Production record : Export of marked data
- Font creator license Creation of custom fonts
- Marking repeat check (VIN) Avoid same content marking
- Excel by USB key: import all content via USB
- Logo & Datamatrix marking