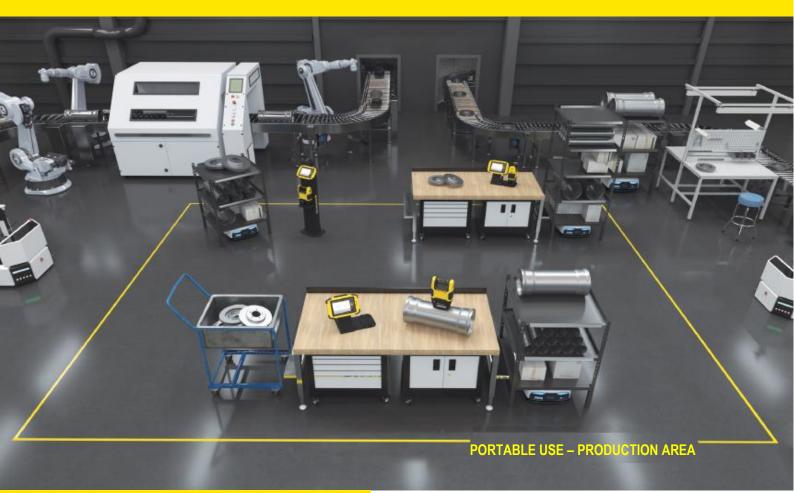

#### **2 MARKING WINDOW SIZES**

EASY 60 **60\*30 mm**  EASY 120 120\*60 mm

Portable use in **Production area** 

1.

Movement of the operator in the workshop

2.

Marking of medium to large, heavy or difficult to access parts

# **Electromagnetic dot peen** echnology

- A succession of impacts form a permanent mark
- On all types of part up to a hardness of 63HRC

3.

Possibility to create **multiple marking areas** in the workshop