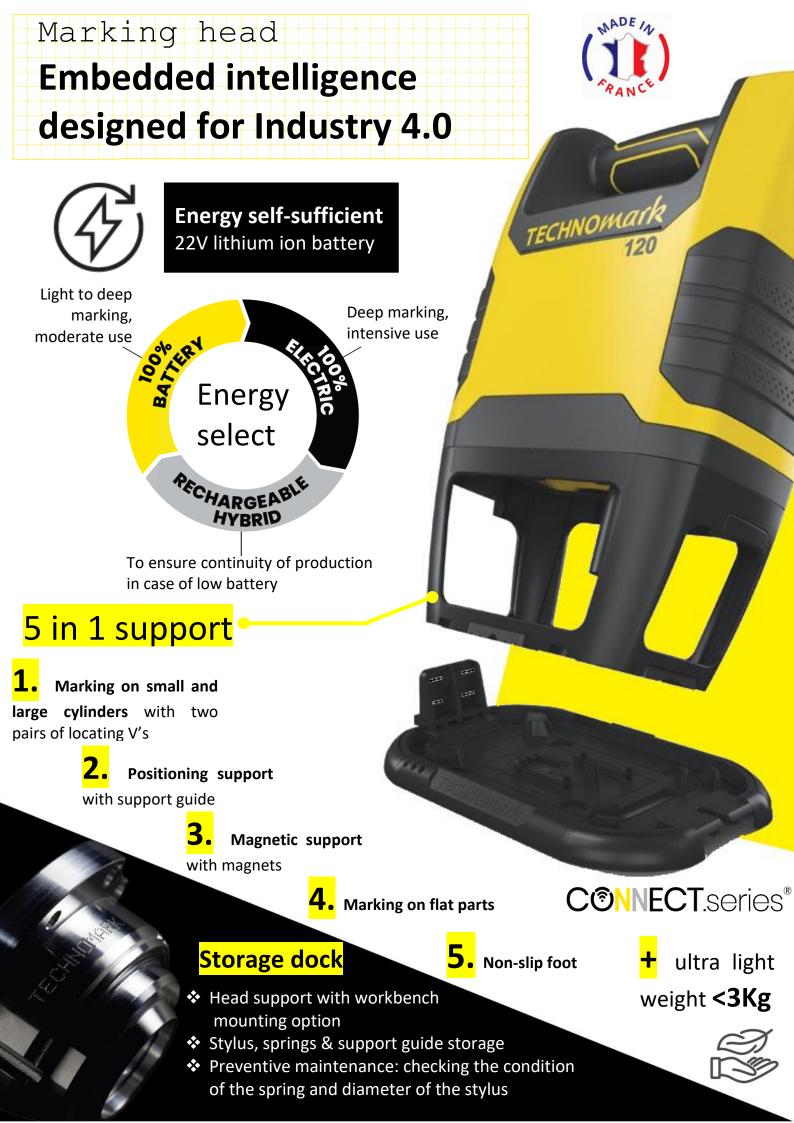

# **Electromagnetic dot peen** echnology

- A succession of impacts form a permanent mark
- On all types of part up to a hardness of 63HRC

3.

Possibility to create **multiple marking areas** in the workshop

#### **OLED** screen

Real-time information
Battery charge, network
coverage, current marking files...

#### Robust

Warm welcome in the Technomark family

Technical plastic shell

**Protective bumpers** 

between marking head and controller