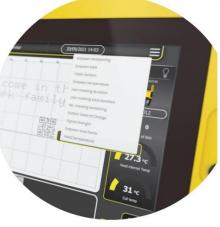

#### **OLED** screen

Real-time information
Battery charge, network
coverage, current marking files...

# Compatible with all environments

10" touch screen in tempered glass

Displayed from the head thanks to the RFID

3 USB ports

Connection to keyboard, code reader (1D and 2D) & USB stick

220V

power supply

VESA 100 fixings